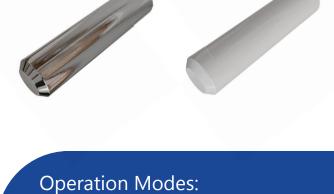

## Compatible with single-mode (SM), multi-mode (MM), and HP fiber, our ferrules are adaptable to a broad range of specific needs.

**End Faces** 

We offer ferrules in various end-face configurations, including cone, dome, and stepped, engineered to optimize transmission and reduce signal loss.

Cone

Dome

**Quality and Precision** 

Guaranteed

Every ferrule we manufacture undergoes rigorous testing to ensure 100% concentricity and precise fiber alignment, resulting

in high-fidelity signal transmission.