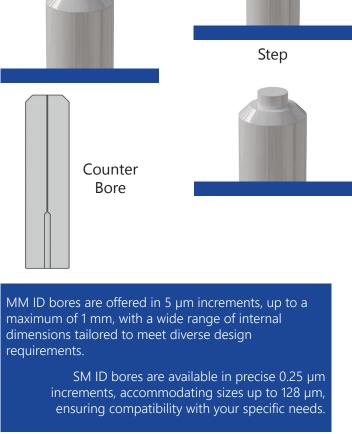

Different types of Standard Premium Spectacular®

We conduct Inner Diameter Bore Size Testing

and a meticulous sorting process to ensure consistent quality in each batch.

Count on our precision ferrules to provide reliable performance and quality in your fiber optic applications.